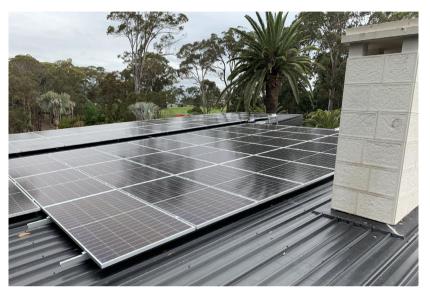

### SITE DESCRIPTION

- Owner just moved in to the property and desires to go with renewable energy and want to minimise importing energy from the grid
- The property is surrounded by trees that shade the roof in the afternoon

## **OUR SOLUTION**

 Installed 29.6 kW system (80 x Risen 370W) and 24 kW inverter (3 x 8 kW SolarEdge) with optimisers and Tesla Powerwall 2 (14 kWh) to minimise import from the grid