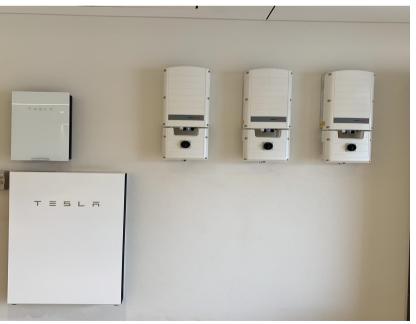

## **OUR SOLUTION**

 Installed 29.6 kW system (80 x Risen 370W) and 24 kW inverter (3 x 8 kW SolarEdge) with optimisers and Tesla Powerwall 2 (14 kWh) to minimise import from the grid